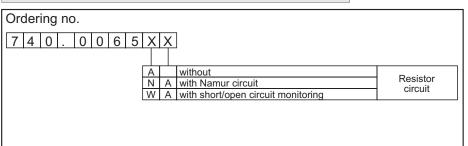

# **Magnetically controlled Limit Switch**

Bistable magnetic switch Reed contact Switch direction reversible

| Product gro | up <b>740</b> |  |
|-------------|---------------|--|
| Туре        | 0065          |  |
| Sheet: 1/1  | Revision: 8   |  |
| Date:       | 1/07          |  |