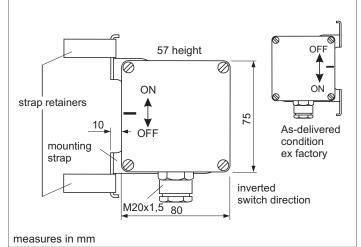

Fitting position: cable gland downwards
Manner of fastening: with strap retainers
Ingress protection: IP67
Material housing: Alu
Measures/weight: Alu: 75x80x57/0,3 kg