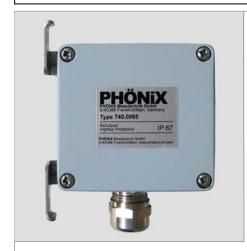

Picture: Type 740.0065 IP 67

Fitting position: cable gland downwards
Manner of fastening: with strap retainers
Ingress protection: IP67
Material housing: Alu
Measures/weight: Alu: 75x80x57/0,3 kg