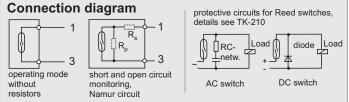

### **Electrical Data**

Switch voltage: 200 V = /230 V < Switch current: 0,5 A max. power limit: 5 W Connection: screw terminals, M20x1,5