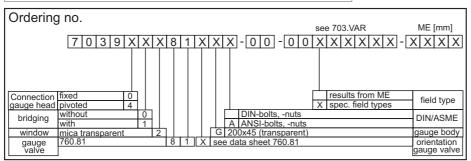

#### Design Data

Design pressure/-temperature: see derating

data sheet BG00RJ

**Further Data** 

Process connection: see 703.VAR
Vent: see 703.VAR
Drain: see 703.VAR