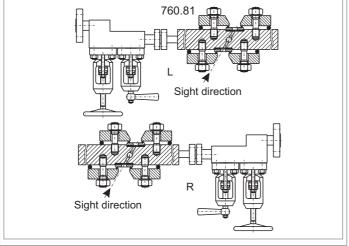

# Boiler level gauge CL1500 to CL2500

Black and white indication

Refraction type

Connection side-side fixed

Connection gauge valve to gauge chamber: flange Double shut-off, hand wheel and quick closing, OS&Y

| Product group 703 |             |
|-------------------|-------------|
| Туре              | 90          |
| Sheet: 17         | Revision: 0 |
| Date:             | 08/05       |



# Orientation of gauge valve and operation 760.81



## Field of Application

Direct reading liquid level indicator for boiler level up to CL2500. Increased safety with ball check valves.

#### **General Data**

Visible length SL:

Body:

Connection gauge valve - body:

Gauge valve types:

Actuation:

hand wheel and quick closing lever
Material sight window:

Material media wetted parts:

CS, SS

Depending on delivery situation material can vary.

Types with special materials are available.

Weight

ME 240/400/450/500 mm:

55 0/60 0/65 0/70 0 kg

- ME 340/400/450/500 mm: 55,0/60,0/65,0/70,0 kg Depending on execution weight can vary.

#### Design Data

Design pressure/-temperature: see derating

data sheet BG00RJ

**Further Data** 

Process connection: see 703.VAR
Vent: see 703.VAR
Drain: see 703.VAR

### Accessories

Illumination: see acce