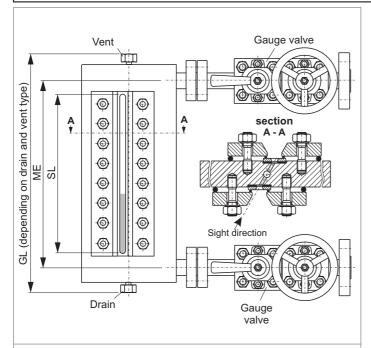

# Boiler level gauge CL1500 to CL2500

Black and white indication

Refraction type

Connection side-side fixed

Connection gauge valve to gauge chamber: flange Double shut-off, hand wheel and quick closing, OS&Y

## Field of Application

Direct reading liquid level indicator for boiler level up to CL2500. Increased safety with ball check valves.

#### **General Data**

Visible length SL:

Body:

Connection gauge valve - body:

Gauge valve types:

Actuation:

hand wheel and quick closing lever
Material sight window:

Material media wetted parts:

#### Design Data

Design pressure/-temperature: see derating

data sheet BG00RJ

**Further Data** 

Process connection: see 703.VAR
Vent: see 703.VAR
Drain: see 703.VAR