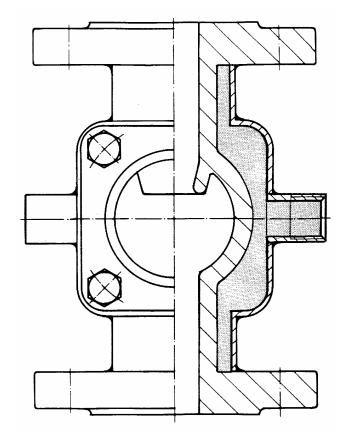

# Sight Flow Indicators (straight line) with heating jacket

Bauform 880-HM

## **Application:**

To keep cold- or heat- loss at sight flow indicators as low as possible, they are surrounded with a heating jacket. Within the resulting cavity, a corresponding medium can flow to avoid cold- or heat- loss.

#### **Dimension:**

Body corresponds Bauform 880 Measures see at Bauform 880 With DIN- and ANSI - Flanges All dimensions and all pressures

#### **Materials:**

Body: WN 1.4408 Heating jacket: WN 1.4571

### **Connections for heating jacket:**

Buttweld ends Inside or outside thread Flange connection Screwing