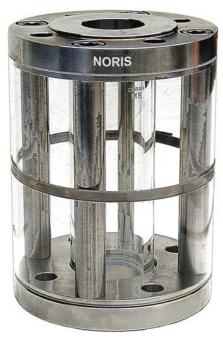

### **Application:**

Sightglass - Tubular type with flanges on both sides, to use in either horizontal or vertical pipe lines for optical control of fluids and gasses.

#### Materials:

Flanges: WN 1.4571 | Steel H II
Distance-Bars: WN 1.4571 | Steel
Screws: A4-70 | Steel
Glass tube: Borosilicate glass (DURAN)

4. Gaskets: PTFE covered