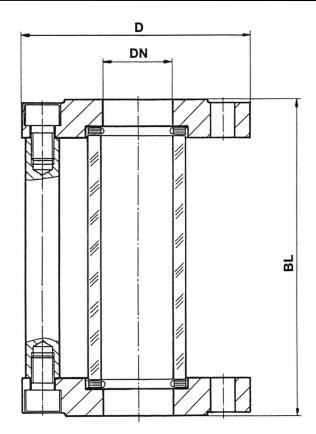

#### **Dimensions:**

| DN  | D   | BL  |
|-----|-----|-----|
| 25  | 115 | 160 |
| 40  | 150 | 200 |
| 50  | 165 | 230 |
| 80  | 200 | 310 |
| 100 | 220 | 350 |
| 125 | 250 | 400 |
| 150 | 285 | 480 |

Modifications reserved