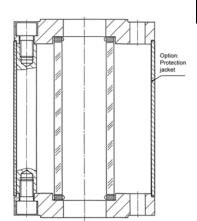

### Special designs:

Extra length

Flanges acc. to ANSI

Protection jacket of acrylic glass