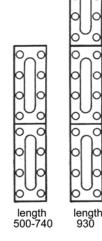

#### **Dimensions:**

| Complete length   | 170 | 220 | 250 | 310 | 370 | 500 | 620 | 740 | 930    |
|-------------------|-----|-----|-----|-----|-----|-----|-----|-----|--------|
| Sight length      | 120 | 170 | 200 | 260 | 320 | 450 | 570 | 690 | 880    |
| Sight interrupted |     |     |     |     |     | 50  | 50  | 50  | 2 x 50 |
| Number of screws  | 8   | 10  | 12  | 14  | 16  | 24  | 28  | 32  | 42     |

By length 500 to 740mm there are 2 glasses / by length 930mm there are 3 glasses

Modifications reserved