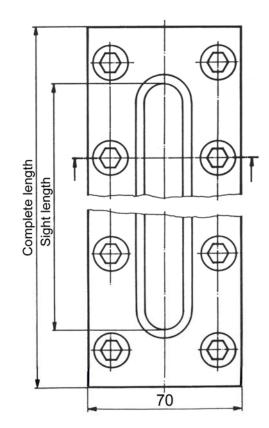

#### **Dimensions:**

| Complete length   | 170 | 220 | 250 | 310 | 370 | 500 | 620 | 740 | 930    |
|-------------------|-----|-----|-----|-----|-----|-----|-----|-----|--------|
| Sight length      | 120 | 170 | 200 | 260 | 320 | 450 | 570 | 690 | 880    |
| Sight interrupted |     |     |     |     |     | 50  | 50  | 50  | 2 x 50 |
| Number of screws  | 8   | 10  | 12  | 14  | 16  | 24  | 28  | 32  | 42     |