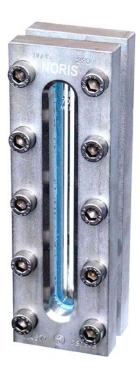

# Sight Glass Fittings Rectangular

to be welded directly to tank

AVEMAR

Bauform 220

# **Application:**

To show surface of a liquid, for insertioninto attachement to tanks, bessels and silos.