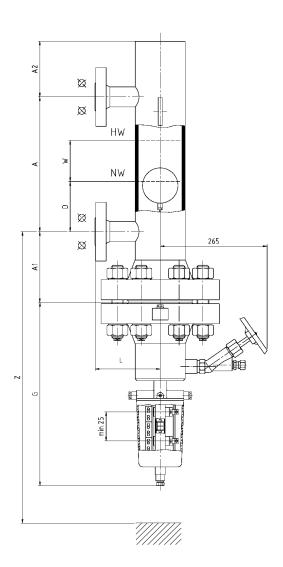

| Range of adjustment | W [mm] | 100 | 150 |
|---------------------|--------|-----|-----|

Data sheet edition 01/2009

### **Dimensions**

- The component mark is only valid if shutoff valves are installed between process connection and boiler studs. A drain valve is also required
- The functional test is made by lowering the water level in the standpipe
- The level switches contains mercury. For this reason, the level switches are not suitable for use on boiler plants, where the steam comes directly in contact to foods or similar, or where the steam is used on air conditioning for humidifying

| PS  | A1  | A2  | G     | Z       |
|-----|-----|-----|-------|---------|
| 100 | 152 | 140 | W+375 | W+D+685 |
| 160 | 177 | 140 | W+390 | W+D+755 |
| 200 | 213 | 140 | W+430 | W+D+865 |