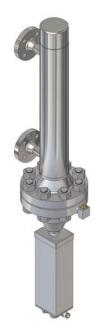

# Float switch type RBA25

### **Application and function**

The float switch can be used as water level controller or limiter for steam generators as per TRD 401, 402 or 602.

The float switch according to PED directive 97/23/EEC has the CE-mark no. 0035 of the notified body.

### **Technical basic equipment**

- Material according to DIN or ASME
- Protection as per DIN VDE 0470: IP54
- Process connection: flanges as per DIN or ANSI
- Magnetic switch type M130-KS (D-07-D-16324-0) for 24Vdc
- Cable gland according to DIN EN 50262: M20x1,5
- Drain plug G ½