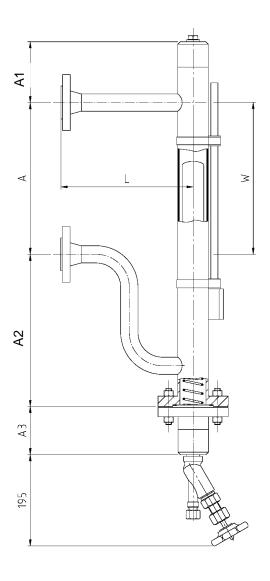

| Welding end | Socket welding |
|-------------|----------------|
| Фd2<br>Фdр  | B              |

| PS    | A1   | A2   | A3   | L    |
|-------|------|------|------|------|
| [bar] | [mm] | [mm] | [mm] | [mm] |
| 32    | 170  | 360  | 100  | 260  |
| 50    | 170  | 375  | 115  | 275  |