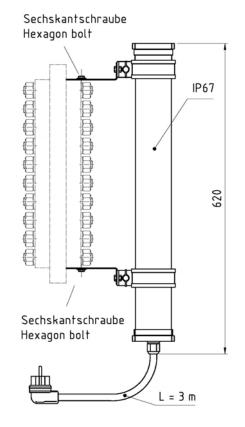

## **Technical data**

This illumination device is a compact fluorescent lamp with integrated electronic wideband ballast

| Type designation               | LS-N-02                                   |
|--------------------------------|-------------------------------------------|
| Operating range                | Level gauges up to PS = 80 bar            |
| 1 5 5                          | 5 5 1                                     |
| Protection as per DIN EN 60529 | IP67                                      |
| Lamp                           | 36W                                       |
| Connection                     | 110-230V, 50-60Hz                         |
| Electrical connection          | Safety contact plug, 3 m connection cable |
| Allowable ambient temperature  | Ta = 60 °C                                |
| Diameter of lamp               | 70 mm                                     |
| Article no.                    | 40-03974                                  |

- This lamp is constructed for continuous operation
- Fixing with hexagon bolts on cover rail