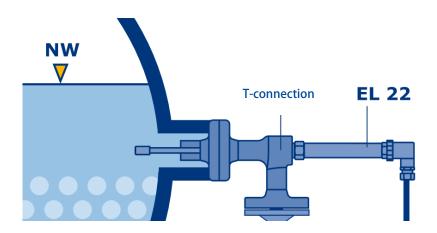

### **Application and function**

The level probe EL 22 in connection with the controller FAR1 and a desalting valve is a continuous desalting regulation.

In connection with the controller FLB1 the probes serves as conductivity limitation

## Technical basic equipment

| Mechanical connection | G ½ (SW27)<br>with T-connection for mounting on boiler |                 |  |
|-----------------------|--------------------------------------------------------|-----------------|--|
|                       |                                                        |                 |  |
| Electrical connection | Plug connection with screw terminals, traction         |                 |  |
|                       | relief                                                 |                 |  |
| Material              | Probe housing                                          | stainless steel |  |
|                       | Probe rod                                              | stainless steel |  |
|                       | Insulator                                              | PTFE            |  |
|                       | Socket                                                 | Polyamid        |  |
|                       | Sealing ring                                           | Soft iron       |  |
|                       | T-connection                                           | 1.0460          |  |