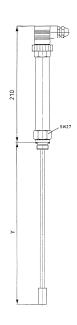

## Technical basic equipment

| Mechanical connection | G ½ (SW27)<br>with T-connection for mounting on boiler |                 |  |
|-----------------------|--------------------------------------------------------|-----------------|--|
|                       |                                                        |                 |  |
| Electrical connection | Plug connection with screw terminals, traction         |                 |  |
|                       | relief                                                 |                 |  |
| Material              | Probe housing                                          | stainless steel |  |
|                       | Probe rod                                              | stainless steel |  |
|                       | Insulator                                              | PTFE            |  |
|                       | Socket                                                 | Polyamid        |  |
|                       | Sealing ring                                           | Soft iron       |  |
|                       | T-connection                                           | 1.0460          |  |

#### Technical data

| Copmponent mark               | TÜV ID: 0000006175 |       |         |
|-------------------------------|--------------------|-------|---------|
| Allowable pressure            | PS                 | [bar] | 32      |
| Allowable temperature         | TS                 | [° C] | 239     |
| Cable gland                   |                    |       | M16x1,5 |
| Protection as per DIN VDI     | IP65               |       |         |
| Allowable temperature on plug |                    |       | 100° C  |