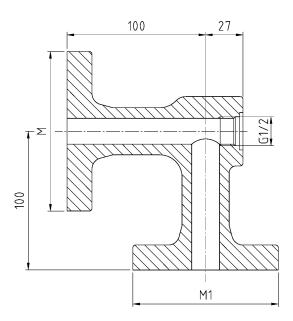

## Technical basic equipment

| Mechanical connection | G ½ (SW27)<br>with T-connection for mounting on boiler |                 |  |
|-----------------------|--------------------------------------------------------|-----------------|--|
|                       |                                                        |                 |  |
| Electrical connection | Plug connection with screw terminals, traction         |                 |  |
|                       | relief                                                 |                 |  |
| Material              | Probe housing                                          | stainless steel |  |
|                       | Probe rod                                              | stainless steel |  |
|                       | Insulator                                              | PTFE            |  |
|                       | Socket                                                 | Polyamid        |  |
|                       | Sealing ring                                           | Soft iron       |  |
|                       | T-connection                                           | 1.0460          |  |

## Caution! Never shorten or prolong the probe

Baumuster geprüftFertigung überwacht

Data sheet edition 01/2009

| PN | Process connection M |                 | Con | nection desalting valve M1 |
|----|----------------------|-----------------|-----|----------------------------|
|    | DN                   |                 | DN  | DIN 2535 Form B            |
| 40 | 20                   | DIN 2535 Form B | 15  |                            |
|    | 25                   |                 | 20  |                            |