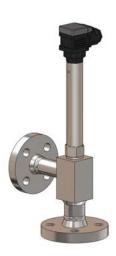

## Technical basic equipment

| Mechanical connection | G ½ (SW27)<br>with T-connection for mounting on boiler |                 |  |
|-----------------------|--------------------------------------------------------|-----------------|--|
|                       |                                                        |                 |  |
| Electrical connection | Plug connection with screw terminals, traction         |                 |  |
|                       | relief                                                 |                 |  |
| Material              | Probe housing                                          | stainless steel |  |
|                       | Probe rod                                              | stainless steel |  |
|                       | Insulator                                              | PTFE            |  |
|                       | Socket                                                 | Polyamid        |  |
|                       | Sealing ring                                           | Soft iron       |  |
|                       | T-connection                                           | 1.0460          |  |

## Caution! Never shorten or prolong the probe

Baumuster geprüftFertigung überwacht

Data sheet edition 01/2009

| PN | Process connection M |                 | Con | nection desalting valve M1 |
|----|----------------------|-----------------|-----|----------------------------|
|    | DN                   |                 | DN  | DIN 2535 Form B            |
| 40 | 20                   | DIN 2535 Form B | 15  |                            |
|    | 25                   |                 | 20  |                            |