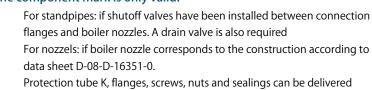

#### Technical basic equipment

| Mechanical connection | G ½ (SW27)                                            |                 |  |
|-----------------------|-------------------------------------------------------|-----------------|--|
| Electrical connection | Plug connection with screw terminals, traction relief |                 |  |
| Material              | Probe housing                                         | stainless steel |  |
|                       | Probe rod                                             | stainless steel |  |
|                       | Probe extension                                       | stainless steel |  |
|                       | Insulator                                             | Ceramic         |  |
|                       | Socket                                                | Polyamid        |  |
|                       | Sealing ring                                          | Soft iron       |  |

## **Technical data**

| Component mark                 | TÜV • ID : 00000006173 |        |         |     |     |     |     |
|--------------------------------|------------------------|--------|---------|-----|-----|-----|-----|
| EG-component test              | CE 0035-BN0104         |        |         |     |     |     |     |
| Allowable pressure             | PS                     | [bar]  | 50      | 80  | 100 | 160 | 200 |
| Allowable temperature          | TS                     | [° C]  | 265     | 296 | 312 | 346 | 367 |
| Cable gland                    |                        |        | M16x1,5 |     |     |     |     |
| Protection as per DIN VDE 0470 |                        | IP65   |         |     |     |     |     |
| Allowable pressure on plug     |                        | 100° C |         |     |     |     |     |