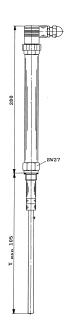

#### Technical basic equipment

| Mechanical connection | G ½ (SW27)                                            |                 |  |
|-----------------------|-------------------------------------------------------|-----------------|--|
| Electrical connection | Plug connection with screw terminals, traction relief |                 |  |
| Material              | Probe housing                                         | stainless steel |  |
|                       | Probe rod                                             | stainless steel |  |
|                       | Probe extension                                       | stainless steel |  |
|                       | Insulator                                             | Ceramic         |  |
|                       | Socket                                                | Polyamid        |  |
|                       | Sealing ring                                          | Soft iron       |  |

| Dimension Y [mm] |                 |                                 |
|------------------|-----------------|---------------------------------|
| min. 150         |                 |                                 |
| 1700             | with protection | vertical installation position  |
|                  | tube > DN80     |                                 |
| 800              | with protection | vertical installation position  |
|                  | tube DN50       |                                 |
| 800              | with protection | inclined installation up to 45° |
|                  | tube DN50/100   |                                 |