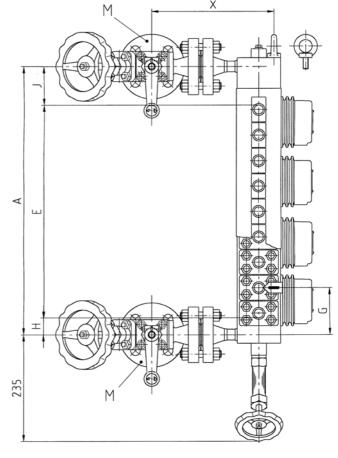

The liquid level is indicated in green and the steam in red.

- Possible sight length E, see summary 4-Ü 001-GB
- As left-hand (see picture) or right-hand model (please indicate in case of order)
- Shutoff valve see leaflet 9-V 003-GB to 9-V 011-GB
- Drain valve see leaflet 9-V 502-GB
- Illumination device see leaflet 4-AF 800-GB to 4-AF 830-GB.

Welding end

1) ød3 = External diameter of corresponding socket

| Version                            |      |      |               |         |                     | Dimension H<br>[mm] | Process connection M<br>Flange |     |                   | Material |
|------------------------------------|------|------|---------------|---------|---------------------|---------------------|--------------------------------|-----|-------------------|----------|
| PN                                 |      |      | Dimension J   |         | Dimension G<br>[mm] | Dimension X<br>[mm] | PN                             |     | DN                |          |
| PB bar                             | ]    |      | [mm]          |         |                     |                     | Contact faces                  |     | Form              |          |
| TB °C                              |      |      |               |         |                     |                     |                                |     |                   |          |
| Shutoff valve                      | Туре |      |               |         |                     |                     | Process connection M           |     |                   | Weight   |
| Drain valve                        |      | Type |               | Leaflet |                     |                     | Welding end                    |     | kg                |          |
| Illumination device                |      | IP   |               |         |                     |                     | PN                             |     | DN                |          |
| Spare part list                    |      |      |               |         |                     |                     | ødp                            | ød2 | ød3 <sup>1)</sup> |          |
| Mounting and operating instruction |      |      |               |         |                     |                     | ·                              |     |                   |          |
| Jaema-Project no:                  |      |      | Equipment no: |         |                     |                     |                                |     |                   |          |