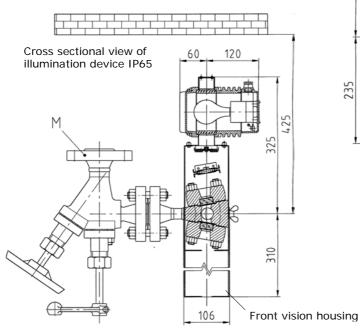

### 2. Version

The bolt tension is brought to bear only on the mica shield, seal and cushion, not however, on the glass.

For best results, observe the liquid level from a distance of min. 3 m directly in front of the front vision housing (see illustration).

The liquid level is indicated in green and the steam in red.

- Possible sight length E, see summary 4-Ü 001-GB
- As left-hand (see picture) or right-hand model (please indicate in case of order)
- Shutoff valve see leaflet 9-V 003-GB to 9-V 011-GB
- Drain valve see leaflet 9-V 502-GB
- Illumination device see leaflet 4-AF 800-GB to 4-AF 830-GB.