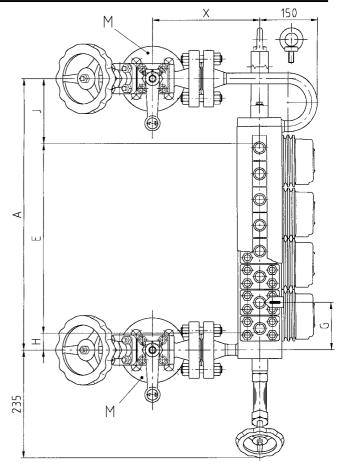

The liquid level is indicated in green and the steam in red.

- Possible sight length E, see summary 4-Ü 001-GB
- As left-hand (see picture) or right-hand model (please indicate in case of order)
- Shutoff valve see leaflet 9-V 003-GB to 9-V 011-GB
- Drain valve see leaflet 9-V 502-GB
- Illumination device see leaflet 4-AF 800-GB to 4-AF 830-GB.

Welding end

1) ød3 = External diameter of corresponding socket

| Version                            |      |      |               |         |                     | Dimension H<br>[mm] | Process connection M<br>Flange |                      |                   | Material |
|------------------------------------|------|------|---------------|---------|---------------------|---------------------|--------------------------------|----------------------|-------------------|----------|
| PN                                 |      |      | Dimension J   |         | Dimension G<br>[mm] | Dimension X<br>[mm] | PN                             |                      | DN                |          |
| PB bar                             | ]    |      | [mm]          |         |                     |                     | Contact faces                  |                      | Form              |          |
| TB °C                              |      |      |               |         |                     |                     |                                |                      |                   |          |
| Shutoff valve                      | Туре |      |               |         |                     |                     | Proce                          | Process connection M |                   | Weight   |
| Drain valve                        |      | Type |               | Leaflet |                     |                     | Welding end                    |                      | d                 | kg       |
| Illumination device                |      | IP   |               |         |                     |                     | PN                             |                      | DN                |          |
| Spare part list                    |      |      |               |         |                     |                     | ødp                            | ød2                  | ød3 <sup>1)</sup> |          |
| Mounting and operating instruction |      |      |               |         |                     |                     | ·                              |                      |                   |          |
| Jaema-Project no:                  |      |      | Equipment no: |         |                     |                     |                                |                      |                   |          |