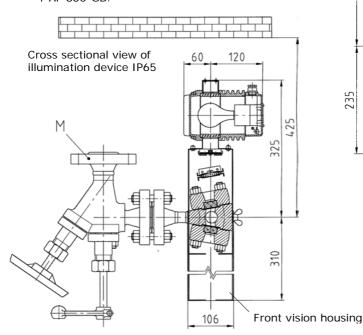

### 2. Version

The bolt tension is brought to bear only on the mica shield, seal and cushion, not however, on the glass.

For best results, observe the liquid level from a distance of min. 3 m directly in front of the front vision housing (see illustration).

The liquid level is indicated in green and the steam in red.

- Possible sight length E, see summary 4-Ü 001-GB
- As left-hand (see picture) or right-hand model (please indicate in case of order)
- Shutoff valve see leaflet 9-V 003-GB to 9-V 011-GB
- Drain valve see leaflet 9-V 502-GB
- Illumination device see leaflet 4-AF 800-GB to 4-AF 830-GB.