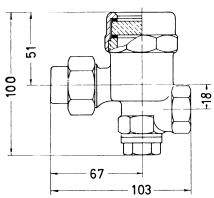

#### **Technical data**

| Туре                      |         | BM71                                | BM73                                      |  |
|---------------------------|---------|-------------------------------------|-------------------------------------------|--|
| All. pressure PS [bar]    |         | 0-5                                 |                                           |  |
| All. temperature TS [° C] |         | 200 (DIN 2401)                      |                                           |  |
| Dimension [mm]            |         | 103                                 |                                           |  |
| Connection                |         | Screw joint G ½, 2 pipe sleeves for |                                           |  |
|                           |         | globe- or angle connection          |                                           |  |
| Version                   | BM71    | Strainer, sight glass               |                                           |  |
|                           | BM73    | Strainer                            |                                           |  |
| Material                  | Housing | GK Cu Zn 40                         |                                           |  |
|                           | Bimetal | Bimetal "RGR" plate                 | simetal "RGR" plated with stainless steel |  |

### **Dimensions**

BM73