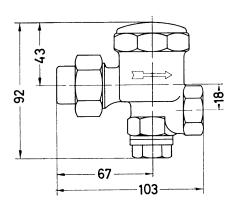

#### **Technical data**

| Туре                      |         | BM71                                | BM73                                      |  |
|---------------------------|---------|-------------------------------------|-------------------------------------------|--|
| All. pressure PS [bar]    |         | 0-5                                 |                                           |  |
| All. temperature TS [° C] |         | 200 (DIN 2401)                      |                                           |  |
| Dimension [mm]            |         | 103                                 |                                           |  |
| Connection                |         | Screw joint G ½, 2 pipe sleeves for |                                           |  |
|                           |         | globe- or angle connection          |                                           |  |
| Version                   | BM71    | Strainer, sight glass               |                                           |  |
|                           | BM73    | Strainer                            |                                           |  |
| Material                  | Housing | GK Cu Zn 40                         |                                           |  |
|                           | Bimetal | Bimetal "RGR" plate                 | simetal "RGR" plated with stainless steel |  |

**BM71** 

data sheet edition 01/2009

### **Dimensions**

BM73