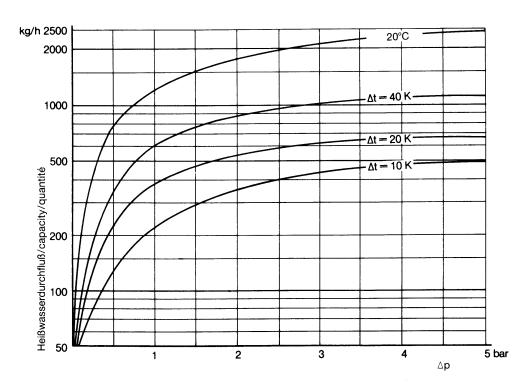

## Capacity

| Туре | Article-no. | DN    | PS [bar] | Spare parts                 |                          |
|------|-------------|-------|----------|-----------------------------|--------------------------|
|      |             |       |          | Bimetal column with sealing | Sight glass with sealing |
|      |             |       |          | Article-no.                 | Article-no.              |
| BM71 | K12-10-H1   | G ½   | 0-5      | 15-02759                    | 15-02765                 |
| BM73 | K-12-10-H2  | G 1/2 |          | 15-02760                    |                          |