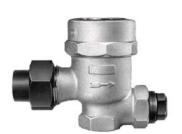

# Thermostatic bimetal steam trap type BM71/BM73

#### Technical basic equipment

- Steam trap with bimetal column
- Steam trap with strainer and sight glass
- Exzellent drainage and exhaust characteristics in the entire working area
- Resitant against water shocks and superheated steam
- High expectancy and reliabilty
- Undercooling rate: 10K