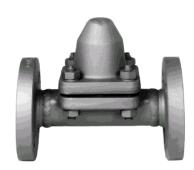

# Thermostatic bimetal steam traps type BF54/BS54

**BF54** 

**BS54** 

Data sheet edition 01/2009