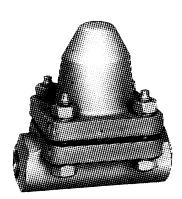

# Thermostatic bimetal steam traps type BF54/BS54

**BF54** 

**BS54** 

Data sheet edition 01/2009