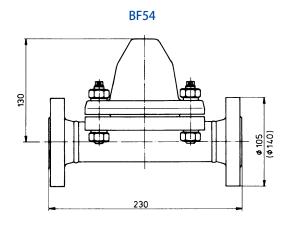

# Dimension

#### **Technical data**

| Туре             |          | BF54                                      | BS54               |  |
|------------------|----------|-------------------------------------------|--------------------|--|
| Nominal diameter | DN       | 15/25                                     |                    |  |
| All. pressure    | PS [bar] | 30-70                                     |                    |  |
| All. temperature | TS [° C] | 450 (DIN 2401)                            |                    |  |
| Dimension        | [mm]     | DIN EN 26554R4, DN25R3                    |                    |  |
| Connection       |          | Flanges as per DIN                        | Welding end as per |  |
|                  |          |                                           | DIN 3239D          |  |
| Housing          |          | 15Mo3 (1.5415)                            |                    |  |
| Inner parts      |          | Corrosion and acid resistant CrNi-steel   |                    |  |
| Bimetal          |          | Bimetal "RGR" plated with stainless steel |                    |  |