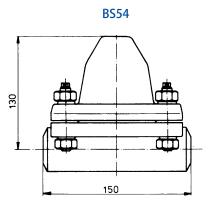

# Dimension

#### **Technical data**

| Туре             |          | BF54                                      | BS54               |  |
|------------------|----------|-------------------------------------------|--------------------|--|
| Nominal diameter | DN       | 15/25                                     |                    |  |
| All. pressure    | PS [bar] | 30-70                                     |                    |  |
| All. temperature | TS [° C] | 450 (DIN 2401)                            |                    |  |
| Dimension        | [mm]     | DIN EN 26554R4, DN25R3                    |                    |  |
| Connection       |          | Flanges as per DIN                        | Welding end as per |  |
|                  |          |                                           | DIN 3239D          |  |
| Housing          |          | 15Mo3 (1.5415)                            |                    |  |
| Inner parts      |          | Corrosion and acid resistant CrNi-steel   |                    |  |
| Bimetal          |          | Bimetal "RGR" plated with stainless steel |                    |  |