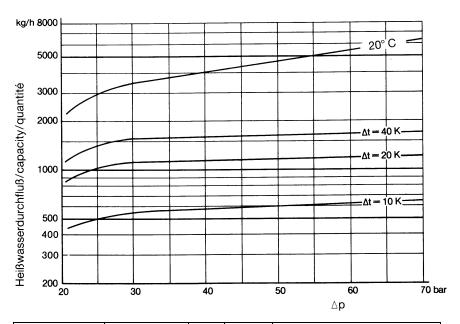

# Capacity

|      |             |            |          |                              | Spare parts |
|------|-------------|------------|----------|------------------------------|-------------|
| Туре | Article no. | DN         | PS [bar] | Bimetal column with sealings |             |
|      |             |            |          |                              | Article no. |
|      | BF54        | K-12-10-G1 | 15       | 30-70                        |             |
| BF34 | K-12-10-G3  | 25         | 30-70    | 15-02770                     |             |
| BS54 | K-12-10-G4  | 15         | 30-70    |                              |             |
|      | 0334        | K-12-10-G6 | 25       | 30-70                        |             |