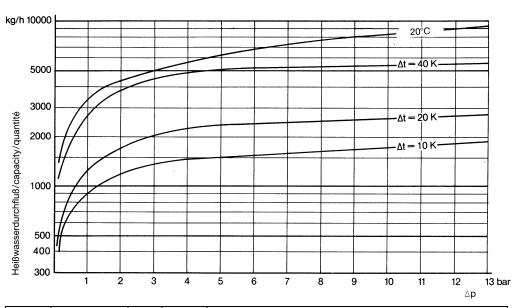

# Capacity

| Туре | Article no. | DN | PS<br>[bar] | Spare parts                  |                             |  |
|------|-------------|----|-------------|------------------------------|-----------------------------|--|
|      |             |    |             | Bimetal column with sealings | Sight glasses with sealings |  |
|      |             |    |             | Article no.                  | Article no.                 |  |
| BF11 | K-12-10-C1  | 20 | 13          | 15-02754                     | 15-02766                    |  |
|      | K-12-10-C2  | 50 |             | 15-02755                     |                             |  |
| BF21 | K-12-10-E3  | 15 | 22          | 15-02756                     | 15-02767                    |  |
|      | K-12-10-E1  | 20 |             |                              |                             |  |
|      | K-12-10-E2  | 25 |             |                              |                             |  |
|      | K-12-10-E3  | 50 |             | 15-02757                     |                             |  |