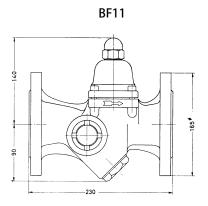

#### **Technische Daten**

| Туре             |                | BF11                                      | BF21           |  |
|------------------|----------------|-------------------------------------------|----------------|--|
| Nominal diameter | DN             | 20/50                                     | 15/20/25/50    |  |
| All. pressure    | PS [bar]       | 13                                        | 22             |  |
| All. temperature | TS [° C]       | 300 (DIN 2401)                            |                |  |
| Dimension        | Dimension [mm] |                                           | DIN EN 26554   |  |
| Connection       |                | Flanges as per DIN 2635                   |                |  |
| Housing          |                | GG-2- (0.6025)                            | C22.8 (1.0460) |  |
| Inner parts      |                | Corrosion and acid resistant CrNi-steel   |                |  |
| Bimetal          |                | Bimetal "RGR" plated with stainless steel |                |  |

# **Dimensions**