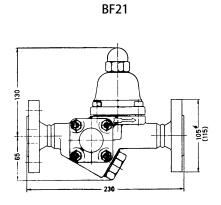

#### **Technische Daten**

| Туре             |                | BF11                                      | BF21           |  |
|------------------|----------------|-------------------------------------------|----------------|--|
| Nominal diameter | DN             | 20/50                                     | 15/20/25/50    |  |
| All. pressure    | PS [bar]       | 13                                        | 22             |  |
| All. temperature | TS [° C]       | 300 (DIN 2401)                            |                |  |
| Dimension        | Dimension [mm] |                                           | DIN EN 26554   |  |
| Connection       |                | Flanges as per DIN 2635                   |                |  |
| Housing          |                | GG-2- (0.6025)                            | C22.8 (1.0460) |  |
| Inner parts      |                | Corrosion and acid resistant CrNi-steel   |                |  |
| Bimetal          |                | Bimetal "RGR" plated with stainless steel |                |  |

# **Dimensions**