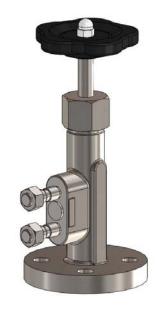

## Shutoff valve type A110

## **Application and function**

The area of application comprises the entire product range of reflex level gauges. They are used to shut off the level gauge.

## Technical basic equipment

- Body material carbon steel, material as per DIN or ASME
- Inner parts of valve stainless steel
- Handwheel plastic
- Process connection flange DN20 as per DIN
- Self-closing ball for automatic shutoff in case of glass break