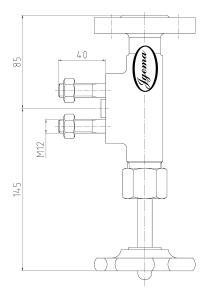

## Technical basic equipment

- Body material carbon steel, material as per DIN or ASME
- Inner parts of valve stainless steel
- Handwheel plastic
- Process connection flange DN20 as per DIN
- Self-closing ball for automatic shutoff in case of glass break

## **Technical data**

| Allowable pressure    | PS | [bar] | 32   |
|-----------------------|----|-------|------|
| Allowable temperature | TS | [° C] | 239  |
| Handwheel             |    | [mm]  | ø 90 |