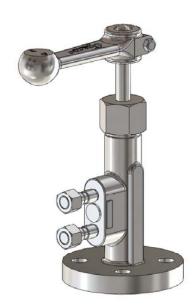

## Shutoff valve type A110

## **Application and function**

The area of application comprises the entire product range of reflex level gauges. They are used to shut off the level gauge.

## Technical basic equipment

- Body material carbon steel, material as per DIN or ASME
- Inner parts of valve stainless steel
- Handwheel plastic
- Process connection flange DN20 as per DIN
- Self-closing ball for automatic shutoff in case of glass break