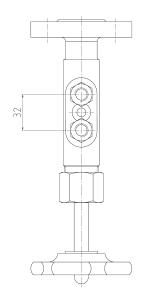

## Technical basic equipment

- Body material carbon steel, material as per DIN or ASME
- Inner parts of valve stainless steel
- Handwheel plastic
- Process connection flange DN20 as per DIN
- Self-closing ball for automatic shutoff in case of glass break

## **Technical data**

| Allowable pressure    | PS | [bar] | 32   |
|-----------------------|----|-------|------|
| Allowable temperature | TS | [° C] | 239  |
| Handwheel             |    | [mm]  | ø 90 |